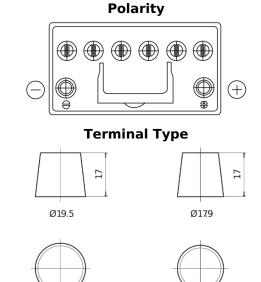

## **EFB EL954**

| Part number                    | EL954         |
|--------------------------------|---------------|
| Technology                     | EFB           |
| EAN/GTIN                       | 3661024036733 |
| Voltage                        | 12 V          |
| Capacity                       | 95.0 Ah       |
| CCA                            | 800 A         |
| Length                         | 306 mm        |
| Width                          | 173 mm        |
| Height                         | 222 mm        |
| Box size                       | D31           |
| Polarity                       | ETN 0         |
| Terminal Type                  | EN taper post |
| Hold Down                      | Korean B1     |
| Weights (subject of variation) | 21.80 kg      |

## **Hold Down**

PositiveTerminal

**Negative**Terminal

Design, features and specifications are subject to change without notice. We disclaim any representation or warranty, express or implied, concerning the data or recommendations, and in no event shall be liable for any loss or damage claimed to have arisen as a result. Some products may not be available in your local market.