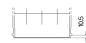

## **EFB EL954**

| Part number                    | EL954         |
|--------------------------------|---------------|
| Technology                     | EFB           |
| EAN/GTIN                       | 3661024036733 |
| Voltage                        | 12 V          |
| Capacity                       | 95.0 Ah       |
| CCA                            | 800 A         |
| Length                         | 306 mm        |
| Width                          | 173 mm        |
| Height                         | 222 mm        |
| Box size                       | D31           |
| Polarity                       | ETN 0         |
| Terminal Type                  | EN taper post |
| Hold Down                      | Korean B1     |
| Weights (subject of variation) | 21.80 kg      |

## **Hold Down**

PositiveTerminal

**Negative**Terminal

Design, features and specifications are subject to change without notice. We disclaim any representation or warranty, express or implied, concerning the data or recommendations, and in no event shall be liable for any loss or damage claimed to have arisen as a result. Some products may not be available in your local market.