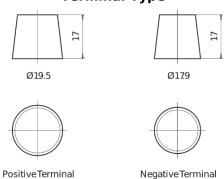

## **EFB EL955**

| Part number                    | EL955         |
|--------------------------------|---------------|
| Technology                     | EFB           |
| EAN/GTIN                       | 3661024036740 |
| Voltage                        | 12 V          |
| Capacity                       | 95.0 Ah       |
| CCA                            | 800 A         |
| Length                         | 306 mm        |
| Width                          | 173 mm        |
| Height                         | 222 mm        |
| Box size                       | D31           |
| Polarity                       | ETN 1         |
| Terminal Type                  | EN taper post |
| Hold Down                      | Korean B1     |
| Weights (subject of variation) | 21.80 kg      |