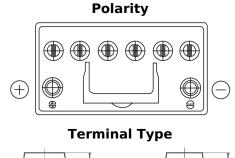

## **EFB EL955**

| Part number                    | EL955         |
|--------------------------------|---------------|
| Technology                     | EFB           |
| EAN/GTIN                       | 3661024036740 |
| Voltage                        | 12 V          |
| Capacity                       | 95.0 Ah       |
| CCA                            | 800 A         |
| Length                         | 306 mm        |
| Width                          | 173 mm        |
| Height                         | 222 mm        |
| Box size                       | D31           |
| Polarity                       | ETN 1         |
| Terminal Type                  | EN taper post |
| Hold Down                      | Korean B1     |
| Weights (subject of variation) | 21.80 kg      |