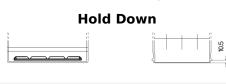

## **EFB EL955**

| Part number                    | EL955         |
|--------------------------------|---------------|
| Technology                     | EFB           |
| EAN/GTIN                       | 3661024036740 |
| Voltage                        | 12 V          |
| Capacity                       | 95.0 Ah       |
| CCA                            | 800 A         |
| Length                         | 306 mm        |
| Width                          | 173 mm        |
| Height                         | 222 mm        |
| Box size                       | D31           |
| Polarity                       | ETN 1         |
| Terminal Type                  | EN taper post |
| Hold Down                      | Korean B1     |
| Weights (subject of variation) | 21.80 kg      |