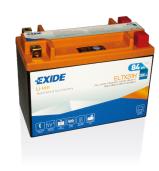

## Li-Ion ELTX20H

| Part number                    | ELTX20H               |
|--------------------------------|-----------------------|
| Technology                     | Li-lon                |
| EAN/GTIN                       | 3661024036856         |
| Voltage                        | 12 V                  |
| Capacity                       | 7.0 Ah                |
| CCA                            | 380 A                 |
| Watt hour                      | 84 Wh                 |
| Length                         | 175 mm                |
| Width                          | 90 mm                 |
| Height                         | 130 mm                |
| Box size                       | C77                   |
| Polarity                       | ETN 1                 |
| Terminal Type                  | M12 (Squad Terminals) |
| Hold Down                      | В0                    |
| Weights (subject of variation) | 1.30 kg               |