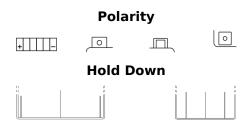

## Li-Ion ELTZ10S

| Part number                    | ELTZ10S       |
|--------------------------------|---------------|
| Technology                     | Li-lon        |
| EAN/GTIN                       | 3661024036795 |
| Voltage                        | 12 V          |
| Capacity                       | 4.0 Ah        |
| CCA                            | 230 A         |
| Watt hour                      | 48 Wh         |
| Length                         | 150 mm        |
| Width                          | 90 mm         |
| Height                         | 95 mm         |
| Box size                       | C53           |
| Polarity                       | ETN 1         |
| Terminal Type                  | M12           |
| Hold Down                      | В0            |
| Weights (subject of variation) | 0.80 kg       |