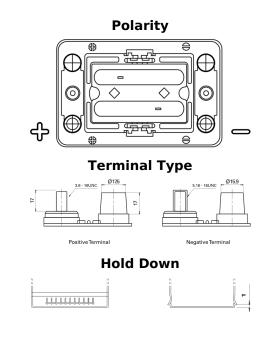

## Start AGM EM1000

| Part number                    | EM1000            |
|--------------------------------|-------------------|
| Technology                     | AGM               |
| EAN/GTIN                       | 3661024036023     |
| Voltage                        | 12 V              |
| Capacity                       | 50.0 Ah           |
| CCA                            | 800 A             |
| MCA                            | 1000              |
| Length                         | 260 mm            |
| Width                          | 173 mm            |
| Height                         | 206 mm            |
| Box size                       | G34               |
| Polarity                       | ETN 1             |
| Terminal Type                  | SAE M 3/8"- 5/16" |
|                                | taper&stud        |
| Hold Down                      | B7                |
| Weights (subject of variation) | 17.90 kg          |