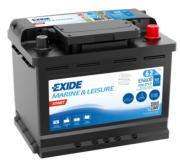

## Start EN600

| Part number                    | EN600         |
|--------------------------------|---------------|
| Technology                     | Flooded       |
| EAN/GTIN                       | 3661024036092 |
| Voltage                        | 12 V          |
| Capacity                       | 62.0 Ah       |
| CCA                            | 540 A         |
| MCA                            | 600           |
| Length                         | 242 mm        |
| Width                          | 175 mm        |
| Height                         | 190 mm        |
| Box size                       | L02           |
| Polarity                       | ETN 0         |
| Terminal Type                  | EN taper post |
| Hold Down                      | B13           |
| Weights (subject of variation) | 14.20 kg      |