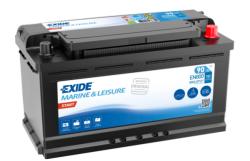

## Start EN800

| Part number         | EN800         | Polarity     |                |
|---------------------|---------------|--------------|----------------|
| Technology          | Flooded       |              |                |
| EAN/GTIN            | 3661024036351 |              |                |
| Voltage             | 12 V          |              |                |
| Capacity            | 90.0 Ah       | $\Theta$     | ÷ ÷            |
| CCA                 | 720 A         | Terminal Typ |                |
| MCA                 | 800           |              |                |
| Length              | 353 mm        |              |                |
| Width               | 175 mm        |              |                |
| Height              | 190 mm        | Ø19.5        | Ø179           |
| Box size            | L05           | +            | I              |
| Polarity            | ETN 0         |              | $\bigcap$      |
| Terminal Type       | EN taper post |              |                |
| Hold Down           | B13           |              |                |
| Weights (subject of | 20.50 kg      |              | gativeTerminal |
| variation)          |               | Hold Down    |                |
|                     |               |              |                |