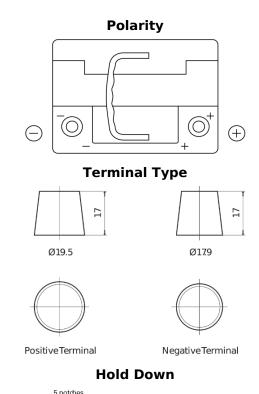

## **Dual AGM EP500**

| Part number                    | EP500         |
|--------------------------------|---------------|
| Technology                     | AGM           |
| EAN/GTIN                       | 3661024036511 |
| Voltage                        | 12 V          |
| Capacity                       | 60.0 Ah       |
| CCA                            | 680 A         |
| Length                         | 242 mm        |
| Width                          | 175 mm        |
| Height                         | 190 mm        |
| Box size                       | L02           |
| Polarity                       | ETN 0         |
| Terminal Type                  | EN taper post |
| Hold Down                      | B13           |
| Weights (subject of variation) | 17.90 kg      |