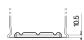

## Polarity Terminal Type Ø19.5 Ø179 PositiveTerminal Hold Down 5 notches

Design, features and specifications are subject to change without notice. We disclaim any representation or warranty, express or implied, concerning the data or recommendations, and in no event shall be liable for any loss or damage claimed to have arisen as a result. Some products may not be available in your local market.