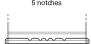

## Polarity Terminal Type Ø19.5 Ø179 PositiveTerminal Hold Down 5 notches

Design, features and specifications are subject to change without notice. We disclaim any representation or warranty, express or implied, concerning the data or recommendations, and in no event shall be liable for any loss or damage claimed to have arisen as a result. Some products may not be available in your local market.