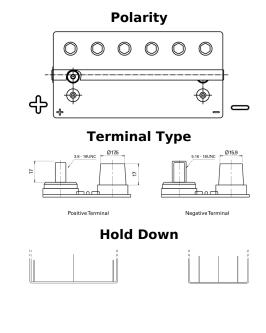

## **Dual AGM EP900**

| Part number                    | EP900             |
|--------------------------------|-------------------|
| Technology                     | AGM               |
| EAN/GTIN                       | 3661024035965     |
| Voltage                        | 12 V              |
| Capacity                       | 100.0 Ah          |
| CCA                            | 800 A             |
| Watt hour                      | 900 Wh            |
| Length                         | 330 mm            |
| Width                          | 173 mm            |
| Height                         | 240 mm            |
| Box size                       | G31               |
| Polarity                       | ETN 1             |
| Terminal Type                  | SAE M 3/8"- 5/16" |
|                                | taper&stud        |
| Hold Down                      | В0                |
| Weights (subject of variation) | 31.00 kg          |