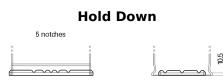

## **Equipment AGM EQ600**

| Part number                    | EQ600         |
|--------------------------------|---------------|
| Technology                     | AGM           |
| EAN/GTIN                       | 3661024037457 |
| Voltage                        | 12 V          |
| Capacity                       | 70.0 Ah       |
| Watt hour                      | 600 Wh        |
| Length                         | 278 mm        |
| Width                          | 175 mm        |
| Height                         | 190 mm        |
| Box size                       | L03           |
| Polarity                       | ETN 0         |
| Terminal Type                  | EN taper post |
| Hold Down                      | B13           |
| Weights (subject of variation) | 20.60 kg      |