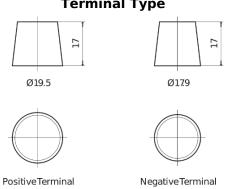

## **Equipment AGM EQ600**

| Part number                    | EQ600         |
|--------------------------------|---------------|
| Technology                     | AGM           |
| EAN/GTIN                       | 3661024037457 |
| Voltage                        | 12 V          |
| Capacity                       | 70.0 Ah       |
| Watt hour                      | 600 Wh        |
| Length                         | 278 mm        |
| Width                          | 175 mm        |
| Height                         | 190 mm        |
| Box size                       | L03           |
| Polarity                       | ETN 0         |
| Terminal Type                  | EN taper post |
| Hold Down                      | B13           |
| Weights (subject of variation) | 20.60 kg      |