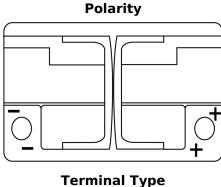

## **Equipment AGM EQ600**

| Part number                    | EQ600         |
|--------------------------------|---------------|
| Technology                     | AGM           |
| EAN/GTIN                       | 3661024037457 |
| Voltage                        | 12 V          |
| Capacity                       | 70.0 Ah       |
| Watt hour                      | 600 Wh        |
| Length                         | 278 mm        |
| Width                          | 175 mm        |
| Height                         | 190 mm        |
| Box size                       | L03           |
| Polarity                       | ETN 0         |
| Terminal Type                  | EN taper post |
| Hold Down                      | B13           |
| Weights (subject of variation) | 20.60 kg      |