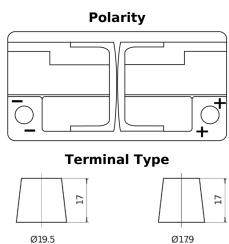

## **Equipment AGM EQ800**

| Part number                    | EQ800         |
|--------------------------------|---------------|
| Technology                     | AGM           |
| EAN/GTIN                       | 3661024037464 |
| Voltage                        | 12 V          |
| Capacity                       | 95.0 Ah       |
| Watt hour                      | 800 Wh        |
| Length                         | 353 mm        |
| Width                          | 175 mm        |
| Height                         | 190 mm        |
| Box size                       | L05           |
| Polarity                       | ETN 0         |
| Terminal Type                  | EN taper post |
| Hold Down                      | B13           |
| Weights (subject of variation) | 26.10 kg      |