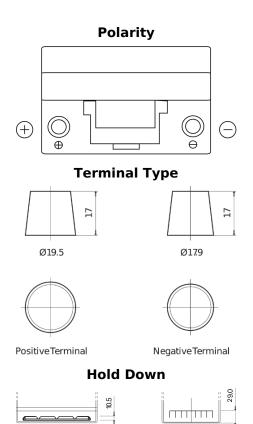

## Dual ER350

| AL A   |  |
|--------|--|
| EISURE |  |
|        |  |

| Part number                    | ER350         |
|--------------------------------|---------------|
| Technology                     | Flooded       |
| EAN/GTIN                       | 3661024036009 |
| Voltage                        | 12 V          |
| Capacity                       | 80.0 Ah       |
| CCA                            | 510 A         |
| Watt hour                      | 350 Wh        |
| Length                         | 270 mm        |
| Width                          | 173 mm        |
| Height                         | 222 mm        |
| Box size                       | D26           |
| Polarity                       | ETN 1         |
| Terminal Type                  | EN taper post |
| Hold Down                      | Korean B1+B6  |
| Weights (subject of variation) | 17.40 kg      |
|                                |               |