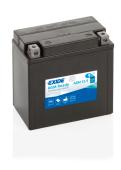

## **AGM Ready AGM12-9**

| Part number                    | AGM12-9       |
|--------------------------------|---------------|
| Technology                     | AGM           |
| EAN/GTIN                       | 3661024033978 |
| Voltage                        | 12 V          |
| Capacity                       | 9.0 Ah        |
| CCA                            | 120 A         |
| Length                         | 135 mm        |
| Width                          | 75 mm         |
| Height                         | 140 mm        |
| Box size                       | C43           |
| Polarity                       | ETN 1         |
| Terminal Type                  | M04           |
| Hold Down                      | В0            |
| Weights (subject of variation) | 3.20 kg       |