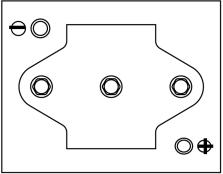

## **Product overview**



Batteries for Marine and Leisure

## **Equipment GEL ES1100-6**







| ES1100-6                |
|-------------------------|
| GEL                     |
| 3661024035804           |
| 6 V                     |
| 200.0 Ah                |
| 1100 Wh                 |
| 244 mm                  |
| 190 mm                  |
| 275 mm                  |
| GC2                     |
| ETN 0                   |
| M10 thread pos.and neg. |
| B0                      |
|                         |
| 30.50 kg                |
|                         |

## Polarity



## **Terminal Type**





Design, features and specifications are subject to change without notice. We disclaim any representation or warranty, express or implied, concerning the data or recommendations, and in no event shall be liable for any loss or damage claimed to have arisen as a result. Some products may not be available in your local market.