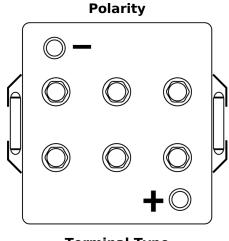

## **Equipment GEL ES1200**

| Part number                    | ES1200        |
|--------------------------------|---------------|
| Technology                     | GEL           |
| EAN/GTIN                       | 3661024035798 |
| Voltage                        | 12 V          |
| Capacity                       | 110.0 Ah      |
| Watt hour                      | 1200 Wh       |
| Length                         | 284 mm        |
| Width                          | 267 mm        |
| Height                         | 226 mm        |
| Box size                       | D07           |
| Polarity                       | ETN 2         |
| Terminal Type                  | EN taper post |
| Hold Down                      | В0            |
| Weights (subject of variation) | 37.50 kg      |

## PositiveTerminal Terminal Type Ø19.5 Ø179 NegativeTerminal

Design, features and specifications are subject to change without notice. We disclaim any representation or warranty, express or implied, concerning the data or recommendations, and in no event shall be liable for any loss or damage claimed to have arisen as a result. Some products may not be available in your local market.