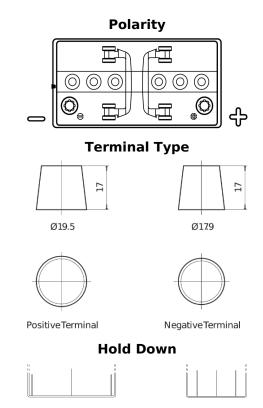

## **Equipment GEL ES1300**

| Part number                    | ES1300        |
|--------------------------------|---------------|
| Technology                     | GEL           |
| EAN/GTIN                       | 3661024035781 |
| Voltage                        | 12 V          |
| Capacity                       | 120.0 Ah      |
| Watt hour                      | 1300 Wh       |
| Length                         | 345 mm        |
| Width                          | 171 mm        |
| Height                         | 283 mm        |
| Box size                       | D03           |
| Polarity                       | ETN 0         |
| Terminal Type                  | EN taper post |
| Hold Down                      | В0            |
| Weights (subject of variation) | 37.50 kg      |