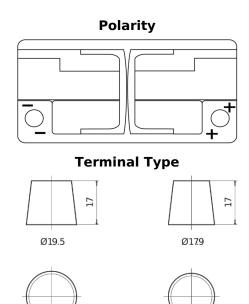

## Futura CA1000

| Part number                    | CA1000        |
|--------------------------------|---------------|
| Technology                     | Flooded       |
| EAN/GTIN                       | 3661024014250 |
| Voltage                        | 12 V          |
| Capacity                       | 100.0 Ah      |
| CCA                            | 900 A         |
| Length                         | 353 mm        |
| Width                          | 175 mm        |
| Height                         | 190 mm        |
| Box size                       | L05           |
| Polarity                       | ETN 0         |
| Terminal Type                  | EN taper post |
| Hold Down                      | B13           |
| Weights (subject of variation) | 22.60 kg      |

## **Hold Down**

**NegativeTerminal** 

PositiveTerminal

Design, features and specifications are subject to change without notice. We disclaim any representation or warranty, express or implied, concerning the data or recommendations, and in no event shall be liable for any loss or damage claimed to have arisen as a result. Some products may not be available in your local market.