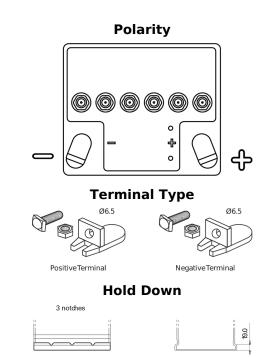

## **Equipment GEL ES450**

| Part number                    | ES450            |
|--------------------------------|------------------|
| Technology                     | GEL              |
| EAN/GTIN                       | 3661024035859    |
| Voltage                        | 12 V             |
| Capacity                       | 40.0 Ah          |
| Watt hour                      | 450 Wh           |
| Length                         | 207 mm           |
| Width                          | 175 mm           |
| Height                         | 175 mm           |
| Box size                       | LB1              |
| Polarity                       | ETN 0            |
| Terminal Type                  | EN full Ford lug |
| Hold Down                      | B4               |
| Weights (subject of variation) | 14.20 kg         |