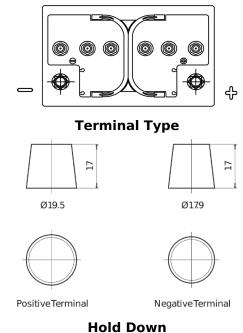

## **Equipment GEL ES650**

| Part number                    | ES650         |
|--------------------------------|---------------|
| Technology                     | GEL           |
| EAN/GTIN                       | 3661024035842 |
| Voltage                        | 12 V          |
| Capacity                       | 56.0 Ah       |
| Watt hour                      | 650 Wh        |
| Length                         | 278 mm        |
| Width                          | 175 mm        |
| Height                         | 190 mm        |
| Box size                       | L03           |
| Polarity                       | ETN 0         |
| Terminal Type                  | EN taper post |
| Hold Down                      | B13           |
| Weights (subject of variation) | 20.80 kg      |

**Polarity** 

Design, features and specifications are subject to change without notice. We disclaim any representation or warranty, express or implied, concerning the data or recommendations, and in no event shall be liable for any loss or damage claimed to have arisen as a result. Some products may not be available in your local market.