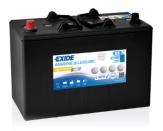

## **Equipment GEL ES950**

| Part number         | ES950         | Polarity                            |
|---------------------|---------------|-------------------------------------|
| Technology          | GEL           |                                     |
| EAN/GTIN            | 3661024035828 |                                     |
| Voltage             | 12 V          |                                     |
| Capacity            | 85.0 Ah       | € <b>* * * * * *</b>                |
| Watt hour           | 950 Wh        | Torminal Type                       |
| Length              | 330 mm        | Terminal Type                       |
| Width               | 171 mm        |                                     |
| Height              | 235 mm        |                                     |
| Box size            | D02           | Ø19.5 Ø179                          |
| Polarity            | ETN 1         |                                     |
| Terminal Type       | EN taper post |                                     |
| Hold Down           | B0            |                                     |
| Weights (subject of | 28.20 kg      |                                     |
| variation)          |               | Positive Terminal Negative Terminal |
|                     |               | Hold Down                           |
|                     |               |                                     |