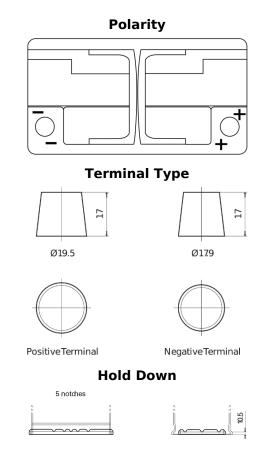

## Futura CA1050

| Part number                    | CATUJU        |
|--------------------------------|---------------|
| Technology                     | Flooded       |
| EAN/GTIN                       | 3661024016971 |
| Voltage                        | 12 V          |
| Capacity                       | 105.0 Ah      |
| CCA                            | 850 A         |
| Length                         | 315 mm        |
| Width                          | 175 mm        |
| Height                         | 205 mm        |
| Box size                       | LH4           |
| Polarity                       | ETN 0         |
| Terminal Type                  | EN taper post |
| Hold Down                      | B13           |
| Weights (subject of variation) | 23.10 kg      |
|                                |               |