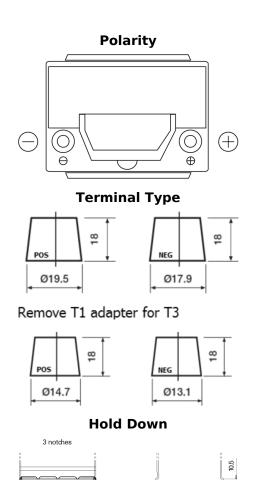

## Futura CA406

| Part number                    | CA406          |
|--------------------------------|----------------|
| Technology                     | Flooded        |
| EAN/GTIN                       | 3661024016919  |
| Voltage                        | 12 V           |
| Capacity                       | 40.0 Ah        |
| CCA                            | 350 A          |
| Length                         | 187 mm         |
| Width                          | 127 mm         |
| Height                         | 220 mm         |
| Box size                       | B19            |
| Polarity                       | ETN 0          |
| Terminal Type                  | JIS taper post |
| Hold Down                      | B1             |
| Weights (subject of variation) | 9.30 kg        |
|                                |                |