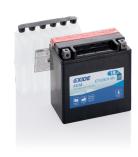

## **AGM MC (Dry) ETX20CH-BS**

| Part number                    | ETX20CH-BS    |
|--------------------------------|---------------|
| Technology                     | AGM           |
| EAN/GTIN                       | 3661024034937 |
| Voltage                        | 12 V          |
| Capacity                       | 18.0 Ah       |
| CCA                            | 230 A         |
| Length                         | 150 mm        |
| Width                          | 90 mm         |
| Height                         | 160 mm        |
| Box size                       | C57           |
| Polarity                       | ETN 1         |
| Terminal Type                  | M04           |
| Hold Down                      | В0            |
| Weights (subject of variation) | 5.70 kg       |