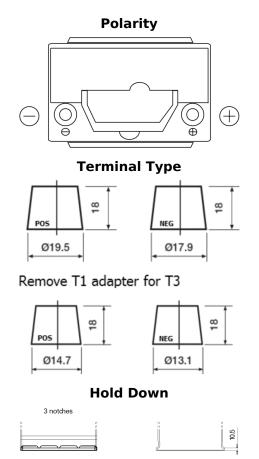

## **Futura CA456**

| Part number                    | CA456          |
|--------------------------------|----------------|
| Technology                     | Flooded        |
| EAN/GTIN                       | 3661024016469  |
| Voltage                        | 12 V           |
| Capacity                       | 45.0 Ah        |
| CCA                            | 390 A          |
| Length                         | 237 mm         |
| Width                          | 127 mm         |
| Height                         | 227 mm         |
| Box size                       | B24            |
| Polarity                       | ETN 0          |
| Terminal Type                  | JIS taper post |
| Hold Down                      | B1             |
| Weights (subject of variation) | 11.80 kg       |