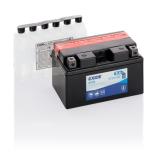

## AGM MC (Dry) ETZ10-BS

| Part number                    | ETZ10-BS      |
|--------------------------------|---------------|
| Technology                     | AGM           |
| EAN/GTIN                       | 3661024033824 |
| Voltage                        | 12 V          |
| Capacity                       | 8.6 Ah        |
| CCA                            | 145 A         |
| Length                         | 150 mm        |
| Width                          | 90 mm         |
| Height                         | 95 mm         |
| Box size                       | C53           |
| Polarity                       | ETN 1         |
| Terminal Type                  | M12           |
| Hold Down                      | В0            |
| Weights (subject of variation) | 3.40 kg       |