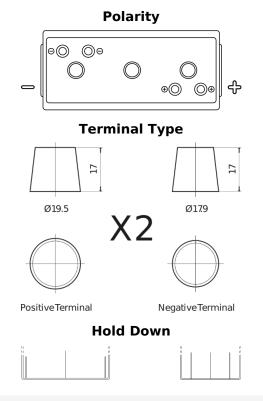

## Vintage EU200-6

| Part number                    | EU200-6             |
|--------------------------------|---------------------|
| Technology                     | Flooded             |
| EAN/GTIN                       | 3661024036139       |
| Voltage                        | 6 V                 |
| Capacity                       | 200.0 Ah            |
| CCA                            | 1150 A              |
| Length                         | 398 mm              |
| Width                          | 174 mm              |
| Height                         | 234 mm              |
| Box size                       | M06                 |
| Polarity                       | ETN 0               |
| Terminal Type                  | Twin EN taper posts |
| Hold Down                      | В0                  |
| Weights (subject of variation) | 27.80 kg            |