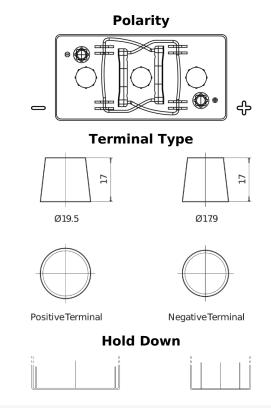

## Vintage EU260-6

| Part number                    | EU260-6       |
|--------------------------------|---------------|
| Technology                     | Flooded       |
| EAN/GTIN                       | 3661024036115 |
| Voltage                        | 6 V           |
| Capacity                       | 260.0 Ah      |
| CCA                            | 1300 A        |
| Length                         | 345 mm        |
| Width                          | 172 mm        |
| Height                         | 286 mm        |
| Box size                       | M08           |
| Polarity                       | ETN 0         |
| Terminal Type                  | EN taper post |
| Hold Down                      | В0            |
| Weights (subject of variation) | 39.10 kg      |