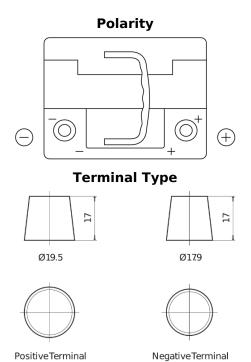

## **Futura CA472**

| Part number                    | CA472         |
|--------------------------------|---------------|
| Technology                     | Flooded       |
| EAN/GTIN                       | 3661024014267 |
| Voltage                        | 12 V          |
| Capacity                       | 47.0 Ah       |
| CCA                            | 450 A         |
| Length                         | 207 mm        |
| Width                          | 175 mm        |
| Height                         | 175 mm        |
| Box size                       | LB1           |
| Polarity                       | ETN 0         |
| Terminal Type                  | EN taper post |
| Hold Down                      | B13           |
| Weights (subject of variation) | 11.40 kg      |