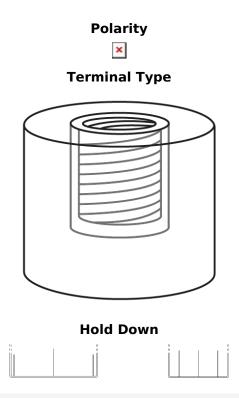

## **Equipment Li-Ion EV1300S/24**

| Part number                    | EV1300S/24    |
|--------------------------------|---------------|
| Technology                     | Li-lon        |
| EAN/GTIN                       | 3661024038003 |
| Voltage                        | 24 V          |
| Capacity                       | 50.0 Ah       |
| Watt hour                      | 1300 Wh       |
| Length                         | 307 mm        |
| Width                          | 170 mm        |
| Height                         | 216 mm        |
| Box size                       | G77           |
| Polarity                       | ETN 1         |
| Terminal Type                  | Female M8     |
| Hold Down                      | В0            |
| Weights (subject of variation) | 12.00 kg      |