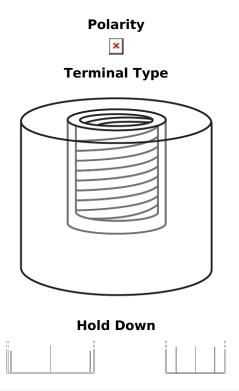

## **Equipment Li-Ion EV640S**

| Part number                    | EV640S        |
|--------------------------------|---------------|
| Technology                     | Li-lon        |
| EAN/GTIN                       | 3661024037976 |
| Voltage                        | 12 V          |
| Capacity                       | 50.0 Ah       |
| Watt hour                      | 640 Wh        |
| Length                         | 308 mm        |
| Width                          | 168 mm        |
| Height                         | 211 mm        |
| Box size                       | D31           |
| Polarity                       | ETN 1         |
| Terminal Type                  | Female M8     |
| Hold Down                      | В0            |
| Weights (subject of variation) | 9.00 kg       |