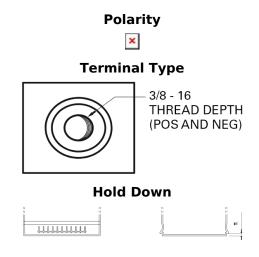

## Maxxima EX900

| Part number                    | EX900           |
|--------------------------------|-----------------|
| Technology                     | AGM             |
| EAN/GTIN                       | 3661024036603   |
| Voltage                        | 12 V            |
| Capacity                       | 50.0 Ah         |
| CCA                            | 800 A           |
| Length                         | 260 mm          |
| Width                          | 173 mm          |
| Height                         | 206 mm          |
| Box size                       | G34             |
| Polarity                       | ETN 9           |
| Terminal Type                  | SAE S 3/8" side |
|                                | Terminal        |
| Hold Down                      | B7              |
| Weights (subject of variation) | 17.90 kg        |