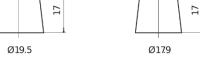

## **Dual EFB EZ600**

| Part number                    | EZ600         |
|--------------------------------|---------------|
| Technology                     | EFB           |
| EAN/GTIN                       | 3661024037488 |
| Voltage                        | 12 V          |
| Capacity                       | 70.0 Ah       |
| CCA                            | 760 A         |
| Watt hour                      | 600 Wh        |
| Length                         | 278 mm        |
| Width                          | 175 mm        |
| Height                         | 190 mm        |
| Box size                       | L03           |
| Polarity                       | ETN 0         |
| Terminal Type                  | EN taper post |
| Hold Down                      | B13           |
| Weights (subject of variation) | 19.30 kg      |

## Terminal Type

**Hold Down** 

Design, features and specifications are subject to change without notice. We disclaim any representation or warranty, express or implied, concerning the data or recommendations, and in no event shall be liable for any loss or damage claimed to have arisen as a result. Some products may not be available in your local market.