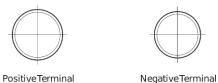

## **Dual EFB EZ600**

| Part number                    | EZ600         |
|--------------------------------|---------------|
| Technology                     | EFB           |
| EAN/GTIN                       | 3661024037488 |
| Voltage                        | 12 V          |
| Capacity                       | 70.0 Ah       |
| CCA                            | 760 A         |
| Watt hour                      | 600 Wh        |
| Length                         | 278 mm        |
| Width                          | 175 mm        |
| Height                         | 190 mm        |
| Box size                       | L03           |
| Polarity                       | ETN 0         |
| Terminal Type                  | EN taper post |
| Hold Down                      | B13           |
| Weights (subject of variation) | 19.30 kg      |

## Terminal Type

**Hold Down** 

Design, features and specifications are subject to change without notice. We disclaim any representation or warranty, express or implied, concerning the data or recommendations, and in no event shall be liable for any loss or damage claimed to have arisen as a result. Some products may not be available in your local market.