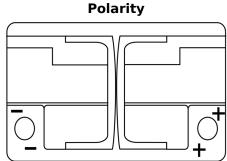

## **Dual EFB EZ600**

| Part number                    | EZ600         |
|--------------------------------|---------------|
| Technology                     | EFB           |
| EAN/GTIN                       | 3661024037488 |
| Voltage                        | 12 V          |
| Capacity                       | 70.0 Ah       |
| CCA                            | 760 A         |
| Watt hour                      | 600 Wh        |
| Length                         | 278 mm        |
| Width                          | 175 mm        |
| Height                         | 190 mm        |
| Box size                       | L03           |
| Polarity                       | ETN 0         |
| Terminal Type                  | EN taper post |
| Hold Down                      | B13           |
| Weights (subject of variation) | 19.30 kg      |

## Terminal Type

**Hold Down** 

Design, features and specifications are subject to change without notice. We disclaim any representation or warranty, express or implied, concerning the data or recommendations, and in no event shall be liable for any loss or damage claimed to have arisen as a result. Some products may not be available in your local market.