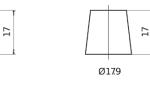

--------|
| Technology                     | EFB           |
| EAN/GTIN                       | 3661024037495 |
| Voltage                        | 12 V          |
| Capacity                       | 100.0 Ah      |
| CCA                            | 900 A         |
| Watt hour                      | 850 Wh        |
| Length                         | 353 mm        |
| Width                          | 175 mm        |
| Height                         | 190 mm        |
| Box size                       | L05           |
| Polarity                       | ETN 0         |
| Terminal Type                  | EN taper post |
| Hold Down                      | B13           |
| Weights (subject of variation) | 25.50 kg      |
|                                |               |



## **Terminal Type**





Ø19.5



PositiveTerminal

NegativeTerminal

#### **Hold Down**



Design, features and specifications are subject to change without notice. We disclaim any representation or warranty, express or implied, concerning the data or recommendations, and in no event shall be liable for any loss or damage claimed to have arisen as a result. Some products may not be available in your local market.