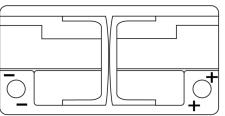

----------------|---------------|
| Technology                     | EFB           |
| EAN/GTIN                       | 3661024037495 |
| Voltage                        | 12 V          |
| Capacity                       | 100.0 Ah      |
| CCA                            | 900 A         |
| Watt hour                      | 850 Wh        |
| Length                         | 353 mm        |
| Width                          | 175 mm        |
| Height                         | 190 mm        |
| Box size                       | L05           |
| Polarity                       | ETN 0         |
| Terminal Type                  | EN taper post |
| Hold Down                      | B13           |
| Weights (subject of variation) | 25.50 kg      |
|                                |               |



## **Terminal Type**





Ø19.5



PositiveTerminal

NegativeTerminal

#### **Hold Down**



Design, features and specifications are subject to change without notice. We disclaim any representation or warranty, express or implied, concerning the data or recommendations, and in no event shall be liable for any loss or damage claimed to have arisen as a result. Some products may not be available in your local market.