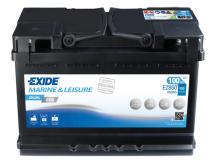

# **Dual EFB EZ850**

**Polarity** 

| Part number                    | EZ850         |
|--------------------------------|---------------|
| Technology                     | EFB           |
| EAN/GTIN                       | 3661024037495 |
| Voltage                        | 12 V          |
| Capacity                       | 100.0 Ah      |
| CCA                            | 900 A         |
| Watt hour                      | 850 Wh        |
| Length                         | 353 mm        |
| Width                          | 175 mm        |
| Height                         | 190 mm        |
| Box size                       | L05           |
| Polarity                       | ETN 0         |
| Terminal Type                  | EN taper post |
| Hold Down                      | B13           |
| Weights (subject of variation) | 25.50 kg      |
|                                |               |