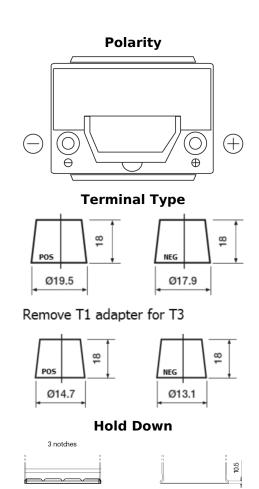

## Formula Xtreme FA406

| Part number                    | FA406          |
|--------------------------------|----------------|
| Technology                     | Flooded        |
| EAN/GTIN                       | 3661024047005  |
| Voltage                        | 12 V           |
| Capacity                       | 40.0 Ah        |
| CCA                            | 350 A          |
| Length                         | 187 mm         |
| Width                          | 127 mm         |
| Height                         | 220 mm         |
| Box size                       | B19            |
| Polarity                       | ETN 0          |
| Terminal Type                  | JIS taper post |
| Hold Down                      | B1             |
| Weights (subject of variation) | 9.30 kg        |
|                                |                |