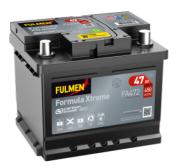

## Formula Xtreme FA472

| Part number                    | FA472         | Polarity            |
|--------------------------------|---------------|---------------------|
| Technology                     | Flooded       |                     |
| EAN/GTIN                       | 3661024044264 |                     |
| Voltage                        | 12 V          | δ ( )               |
| Capacity                       | 47.0 Ah       |                     |
| CCA                            | 450 A         |                     |
| Length                         | 207 mm        |                     |
| Width                          | 175 mm        | Terminal Ty         |
| Height                         | 175 mm        |                     |
| Box size                       | LB1           | 11                  |
| Polarity                       | ETN 0         |                     |
| Terminal Type                  | EN taper post | Ø19.5               |
| Hold Down                      | B13           |                     |
| Weights (subject of variation) | 11.40 kg      |                     |
|                                |               | Positive Terminal N |