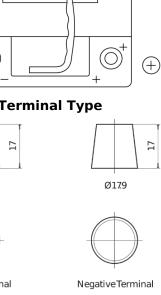

## Formula Xtreme FA472

| Part number                    | FA472         | Polarity            |
|--------------------------------|---------------|---------------------|
| Technology                     | Flooded       |                     |
| EAN/GTIN                       | 3661024044264 |                     |
| Voltage                        | 12 V          | δ ( )               |
| Capacity                       | 47.0 Ah       |                     |
| CCA                            | 450 A         |                     |
| Length                         | 207 mm        |                     |
| Width                          | 175 mm        | Terminal Ty         |
| Height                         | 175 mm        |                     |
| Box size                       | LB1           | 11                  |
| Polarity                       | ETN 0         |                     |
| Terminal Type                  | EN taper post | Ø19.5               |
| Hold Down                      | B13           |                     |
| Weights (subject of variation) | 11.40 kg      |                     |
|                                |               | Positive Terminal N |