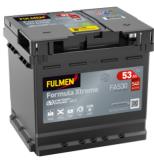

## Formula Xtreme FA530

| Part number                    | FA530         |
|--------------------------------|---------------|
| Technology                     | Flooded       |
| EAN/GTIN                       | 3661024044202 |
| Voltage                        | 12 V          |
| Capacity                       | 53.0 Ah       |
| CCA                            | 540 A         |
| Length                         | 207 mm        |
| Width                          | 175 mm        |
| Height                         | 190 mm        |
| Box size                       | L01           |
| Polarity                       | ETN 0         |
| Terminal Type                  | EN taper post |
| Hold Down                      | B13           |
| Weights (subject of variation) | 12.70 kg      |