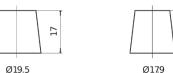

×

## **Product overview**

### **Batteries for Cars**



# **EFB EL652**





| EL652         |
|---------------|
| EFB           |
| 3661024036542 |
| 12 V          |
| 65 Ah         |
| 650 A         |
| 278 mm        |
| 175 mm        |
| 175 mm        |
| LB3           |
| ETN 0         |
| EN taper post |
| B13           |
| 16.20 kg      |
|               |
|               |



## **Terminal Type**



Ø19.5



PositiveTerminal



NegativeTerminal

17

#### **Hold Down**

| 5 not | ches |      |
|-------|------|------|
|       | ~~~  | 10.5 |

Design, features and specifications are subject to change without notice. We disclaim any representation or warranty, express or implied, concerning the data or recommendations, and in no event shall be liable for any loss or damage claimed to have arisen as a result. Some products may not be available in your local market.