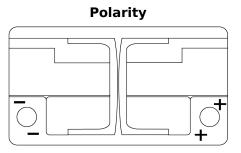

×

## **Product overview**

### **Batteries for Cars**



# **EFB EL652**





| EL652         |
|---------------|
| EFB           |
| 3661024036542 |
| 12 V          |
| 65 Ah         |
| 650 A         |
| 278 mm        |
| 175 mm        |
| 175 mm        |
| LB3           |
| ETN 0         |
| EN taper post |
| B13           |
| 16.20 kg      |
|               |
|               |



## **Terminal Type**



Ø19.5



PositiveTerminal



NegativeTerminal

17

#### **Hold Down**

| 5 not | ches |      |
|-------|------|------|
|       | ~~~  | 10.5 |

Design, features and specifications are subject to change without notice. We disclaim any representation or warranty, express or implied, concerning the data or recommendations, and in no event shall be liable for any loss or damage claimed to have arisen as a result. Some products may not be available in your local market.