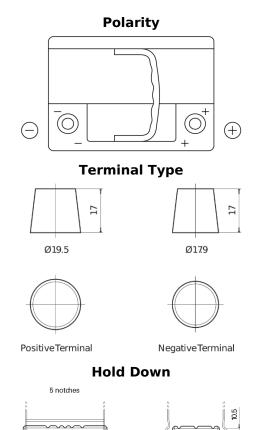

## Formula Xtreme FA612

| Part number                    | FA612         |
|--------------------------------|---------------|
| Technology                     | Flooded       |
| EAN/GTIN                       | 3661024044271 |
| Voltage                        | 12 V          |
| Capacity                       | 61.0 Ah       |
| CCA                            | 600 A         |
| Length                         | 242 mm        |
| Width                          | 175 mm        |
| Height                         | 175 mm        |
| Box size                       | LB2           |
| Polarity                       | ETN 0         |
| Terminal Type                  | EN taper post |
| Hold Down                      | B13           |
| Weights (subject of variation) | 14.00 kg      |