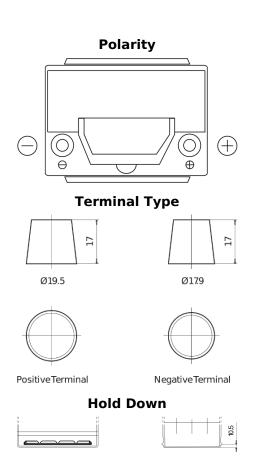

## Formula Xtreme FA654

| Part number         | FA654         |
|---------------------|---------------|
| Technology          | Flooded       |
| EAN/GTIN            | 3661024044141 |
| Voltage             | 12 V          |
| Capacity            | 65.0 Ah       |
| CCA                 | 580 A         |
| Length              | 230 mm        |
| Width               | 173 mm        |
| Height              | 222 mm        |
| Box size            | D23           |
| Polarity            | ETN 0         |
| Terminal Type       | EN taper post |
| Hold Down           | Korean B1     |
| Weights (subject of | 16.00 kg      |
| variation)          |               |