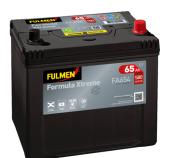

## Formula Xtreme FA654

| Part number         | FA654         |
|---------------------|---------------|
| Technology          | Flooded       |
| EAN/GTIN            | 3661024044141 |
| Voltage             | 12 V          |
| Capacity            | 65.0 Ah       |
| CCA                 | 580 A         |
| Length              | 230 mm        |
| Width               | 173 mm        |
| Height              | 222 mm        |
| Box size            | D23           |
| Polarity            | ETN 0         |
| Terminal Type       | EN taper post |
| Hold Down           | Korean B1     |
| Weights (subject of | 16.00 kg      |
| variation)          |               |