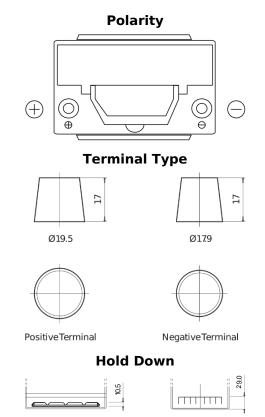

## Formula Xtreme FA755

| Part number                    | FA755         |
|--------------------------------|---------------|
| Technology                     | Flooded       |
| EAN/GTIN                       | 3661024044172 |
| Voltage                        | 12 V          |
| Capacity                       | 75.0 Ah       |
| CCA                            | 630 A         |
| Length                         | 270 mm        |
| Width                          | 173 mm        |
| Height                         | 222 mm        |
| Box size                       | D26           |
| Polarity                       | ETN 1         |
| Terminal Type                  | EN taper post |
| Hold Down                      | Korean B1+B6  |
| Weights (subject of variation) | 17.40 kg      |