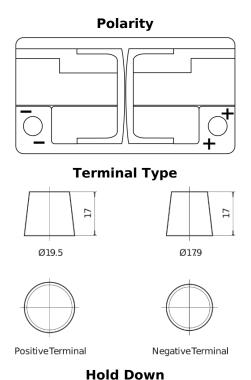

## Formula Xtreme FA900

| Part number                    | FA900         |
|--------------------------------|---------------|
| Technology                     | Flooded       |
| EAN/GTIN                       | 3661024046251 |
| Voltage                        | 12 V          |
| Capacity                       | 90.0 Ah       |
| CCA                            | 720 A         |
| Length                         | 315 mm        |
| Width                          | 175 mm        |
| Height                         | 190 mm        |
| Box size                       | L04           |
| Polarity                       | ETN 0         |
| Terminal Type                  | EN taper post |
| Hold Down                      | B13           |
| Weights (subject of variation) | 19.70 kg      |