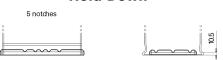

## Formula Xtreme FA900

| Part number                    | FA900         |
|--------------------------------|---------------|
| Technology                     | Flooded       |
| EAN/GTIN                       | 3661024046251 |
| Voltage                        | 12 V          |
| Capacity                       | 90.0 Ah       |
| CCA                            | 720 A         |
| Length                         | 315 mm        |
| Width                          | 175 mm        |
| Height                         | 190 mm        |
| Box size                       | L04           |
| Polarity                       | ETN 0         |
| Terminal Type                  | EN taper post |
| Hold Down                      | B13           |
| Weights (subject of variation) | 19.70 kg      |