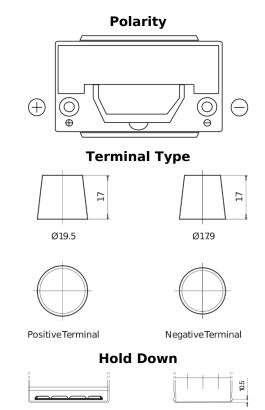

## **Formula Xtreme FA955**

| Part number                    | FA955         |
|--------------------------------|---------------|
| Technology                     | Flooded       |
| EAN/GTIN                       | 3661024044196 |
| Voltage                        | 12 V          |
| Capacity                       | 95.0 Ah       |
| CCA                            | 800 A         |
| Length                         | 306 mm        |
| Width                          | 173 mm        |
| Height                         | 222 mm        |
| Box size                       | D31           |
| Polarity                       | ETN 1         |
| Terminal Type                  | EN taper post |
| Hold Down                      | Korean B1     |
| Weights (subject of variation) | 21.40 kg      |