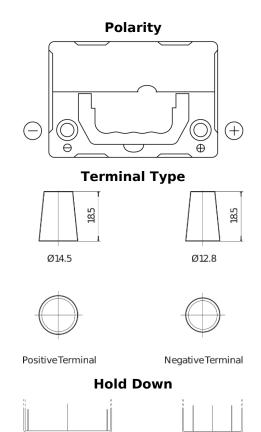

## Formula FB356

| Part number                    | FB356          |
|--------------------------------|----------------|
| Technology                     | Flooded        |
| EAN/GTIN                       | 3661024044332  |
| Voltage                        | 12 V           |
| Capacity                       | 35.0 Ah        |
| CCA                            | 240 A          |
| Length                         | 187 mm         |
| Width                          | 127 mm         |
| Height                         | 220 mm         |
| Box size                       | B19            |
| Polarity                       | ETN 0          |
| Terminal Type                  | JIS taper post |
| Hold Down                      | В0             |
| Weights (subject of variation) | 8.90 kg        |