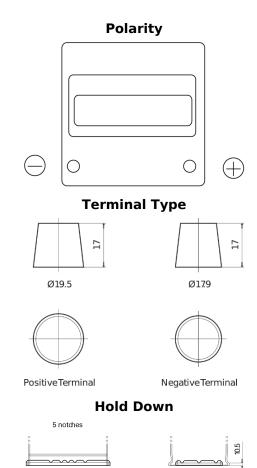

## Formula FB440

| Part number                    | FB440         |
|--------------------------------|---------------|
| Technology                     | Flooded       |
| EAN/GTIN                       | 3661024044509 |
| Voltage                        | 12 V          |
| Capacity                       | 44.0 Ah       |
| CCA                            | 400 A         |
| Length                         | 175 mm        |
| Width                          | 175 mm        |
| Height                         | 190 mm        |
| Box size                       | L00           |
| Polarity                       | ETN 0         |
| Terminal Type                  | EN taper post |
| Hold Down                      | B13           |
| Weights (subject of variation) | 10.70 kg      |