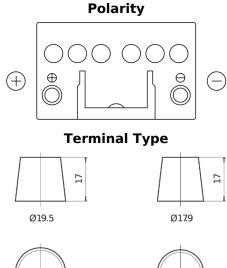

## Formula FB451

| Part number                    | FB451         |
|--------------------------------|---------------|
| Technology                     | Flooded       |
| EAN/GTIN                       | 3661024044486 |
| Voltage                        | 12 V          |
| Capacity                       | 45.0 Ah       |
| CCA                            | 330 A         |
| Length                         | 220 mm        |
| Width                          | 135 mm        |
| Height                         | 225 mm        |
| Box size                       | E02           |
| Polarity                       | ETN 1         |
| Terminal Type                  | EN taper post |
| Hold Down                      | B1            |
| Weights (subject of variation) | 12.50 kg      |