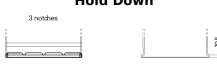

## Formula FB451

| Part number                    | FB451         |
|--------------------------------|---------------|
| Technology                     | Flooded       |
| EAN/GTIN                       | 3661024044486 |
| Voltage                        | 12 V          |
| Capacity                       | 45.0 Ah       |
| CCA                            | 330 A         |
| Length                         | 220 mm        |
| Width                          | 135 mm        |
| Height                         | 225 mm        |
| Box size                       | E02           |
| Polarity                       | ETN 1         |
| Terminal Type                  | EN taper post |
| Hold Down                      | B1            |
| Weights (subject of variation) | 12.50 kg      |