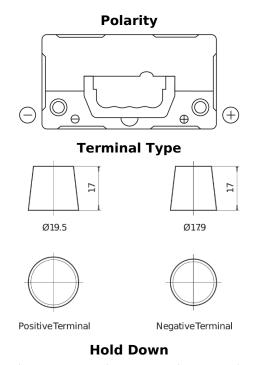

## Formula FB454

| Part number                    | FB454         |
|--------------------------------|---------------|
| Technology                     | Flooded       |
| EAN/GTIN                       | 3661024044370 |
| Voltage                        | 12 V          |
| Capacity                       | 45.0 Ah       |
| CCA                            | 330 A         |
| Length                         | 237 mm        |
| Width                          | 127 mm        |
| Height                         | 227 mm        |
| Box size                       | B24           |
| Polarity                       | ETN 0         |
| Terminal Type                  | EN taper post |
| Hold Down                      | В0            |
| Weights (subject of variation) | 11.40 kg      |