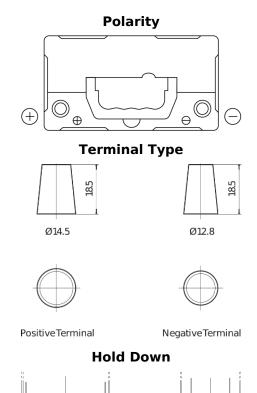

## Formula FB457

| Part number                    | FB457          |
|--------------------------------|----------------|
| Technology                     | Flooded        |
| EAN/GTIN                       | 3661024044363  |
| Voltage                        | 12 V           |
| Capacity                       | 45.0 Ah        |
| CCA                            | 330 A          |
| Length                         | 237 mm         |
| Width                          | 127 mm         |
| Height                         | 227 mm         |
| Box size                       | B24            |
| Polarity                       | ETN 1          |
| Terminal Type                  | JIS taper post |
| Hold Down                      | В0             |
| Weights (subject of variation) | 11.40 kg       |