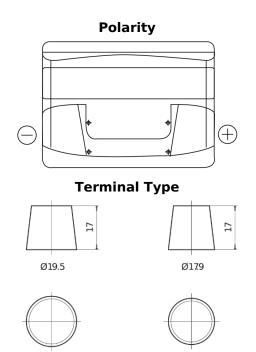

## Formula FB500

| Part number                    | FB500         |
|--------------------------------|---------------|
| Technology                     | Flooded       |
| EAN/GTIN                       | 3661024044516 |
| Voltage                        | 12 V          |
| Capacity                       | 50.0 Ah       |
| CCA                            | 450 A         |
| Length                         | 207 mm        |
| Width                          | 175 mm        |
| Height                         | 190 mm        |
| Box size                       | L01           |
| Polarity                       | ETN 0         |
| Terminal Type                  | EN taper post |
| Hold Down                      | B13           |
| Weights (subject of variation) | 12.20 kg      |

## **Hold Down**

PositiveTerminal

NegativeTerminal

Design, features and specifications are subject to change without notice. We disclaim any representation or warranty, express or implied, concerning the data or recommendations, and in no event shall be liable for any loss or damage claimed to have arisen as a result. Some products may not be available in your local market.