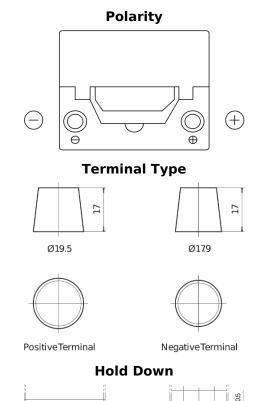

## Formula FB504

| Part number                    | FB504         |
|--------------------------------|---------------|
| Technology                     | Flooded       |
| EAN/GTIN                       | 3661024044400 |
| Voltage                        | 12 V          |
| Capacity                       | 50.0 Ah       |
| CCA                            | 360 A         |
| Length                         | 200 mm        |
| Width                          | 173 mm        |
| Height                         | 222 mm        |
| Box size                       | D20           |
| Polarity                       | ETN 0         |
| Terminal Type                  | EN taper post |
| Hold Down                      | Korean B1     |
| Weights (subject of variation) | 12.90 kg      |